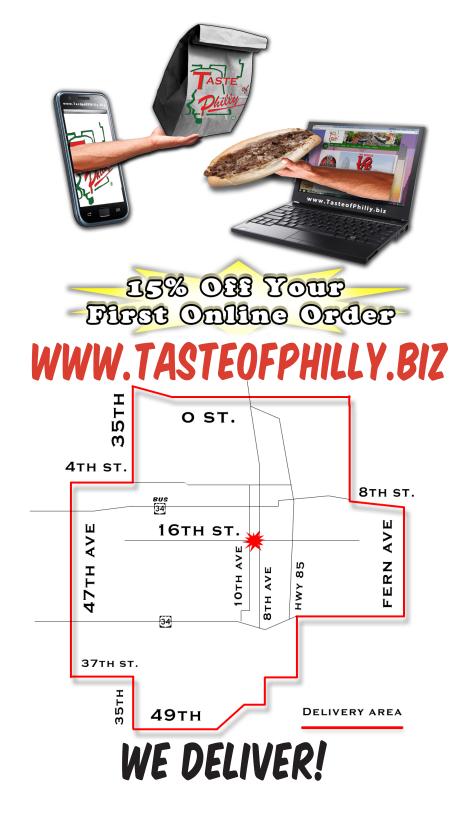

| 2      | 3   |
| ONION RINGS                                          | 3.5    | 6   |
| POTATO SALAD                                         | 2      | 3.5 |
| COLESLAW                                             | 2      | 3.5 |
| MACARONI SALAD                                       | 2      | 3.5 |
| <b>CHEESE FRIES</b><br>covered in cheese wiz         | 3      | 5   |
| <b>GREEN CHILE FRIES</b><br>cheese wiz, green chiles | 3.5    | 5.5 |
| <b>PIZZA FRIES</b><br>provolone, pizza sauce, p      |        | 5.5 |
| CHEESESTEAK FRIES<br>steak, onions, cheese wiz       |        | 7.5 |
| Carlita DASANI CORE                                  | Can    | 1   |
| BOD AND OKe                                          | Bottle | 2   |

Dasani

6 Pack

1

4





SUN - THURS: 1030AM - 9PM FRI - SAT: 11AM - 9PM